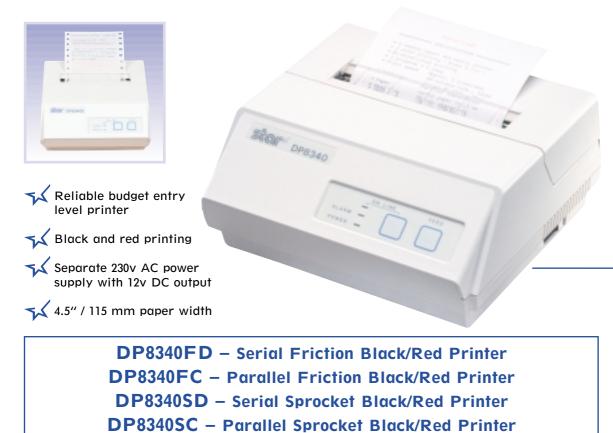

# **DP8340 Series** Versatile Compact Receipt / Record Printers

#### Paper Feed Speed 12 Lines per second Paper **DP8340** Roll Paper (Width 4.5" / 115 mm) **DP8340S** Sprocket fanfold (Width 4.5" / 115 mm) **Roll Diameter** Max. 3.15" (80 mm) Thickness Max. 64gsm One original + 1 copy No. of Copies 5°c to 40°c, 10% to 80% RH **Operating Conditions** (w/o condensation) **Storage Conditions** -20°c to 70°c, 5% to 95% RH (w/o condensation) Data Buffer Approx. 1.5Kb Interface Serial (RS232C) or Parallel 202 (W) x 200 (D) x 98 (H) mm Dimensions (w/o paper holder) Weight Approx. 1.9Kg Windows Driver Available RS232C - 1 output / **Peripheral Drive** Parallel 2 outputs 12V / 1A max.